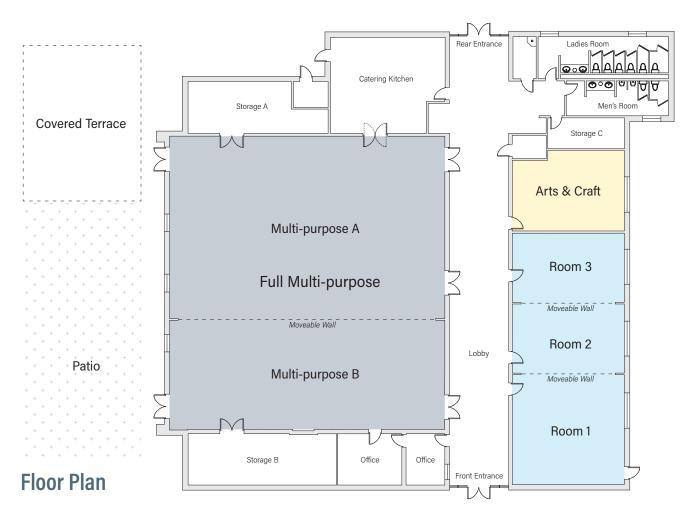

## **St. James Community Center**

| Room                  | Total Sqft. | Theater | Classroom | Rounds/Banquet | Reception |
|-----------------------|-------------|---------|-----------|----------------|-----------|
| Meeting Room 1        | 784         | 70      | 30        | 60             | —         |
| Meeting Room 2        | 504         | 50      | 20        | 40             | —         |
| Meeting Room 3        | 504         | 50      | 20        | 40             | _         |
| Meeting Room 1 & 2    | 1288        | 100     | 40        | 80             | 80        |
| Meeting Room 2 & 3    | 1008        | 35      | 36        | 70             | 75        |
| Meeting Room 1, 2 & 3 | 1792        | 150     | 70        | 120            | 120       |
| Arts & Craft          | 504         | 50      | 20        | 40             | 40        |
| Multi-purpose A       | 3450        | 375     | 140       | 225            | 325       |
| Multi-purpose B       | 2100        | 225     | 80        | 125            | 200       |
| Full Multi-purpose    | 5625        | 600     | 220       | 350            | 525       |
| Outdoor Terrace       | —           | —       | _         | _              | 100       |